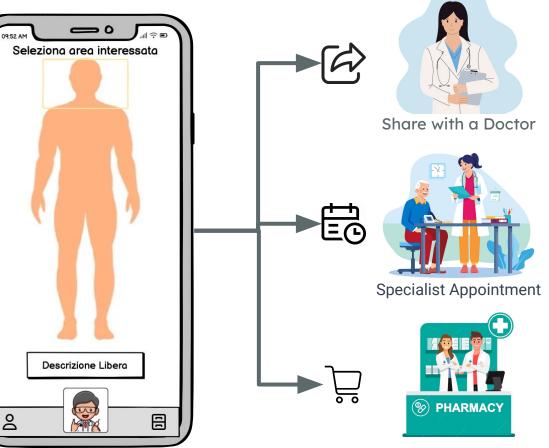

### **Dr. Guido's AI Services**

- 1. **Pre-Diagnosis:** The Chatbot assesses descriptions and photos of health issues to provide a quick preliminary diagnosis.
- 2. **Second Opinion:** Offers additional evaluations on existing diagnoses to confirm or explore other diagnostic options.
- 3. **SmartMed Scan:** Analyzes and provides synthesized information on medications and their details.

# **Mobile App**

**Buy Products** 